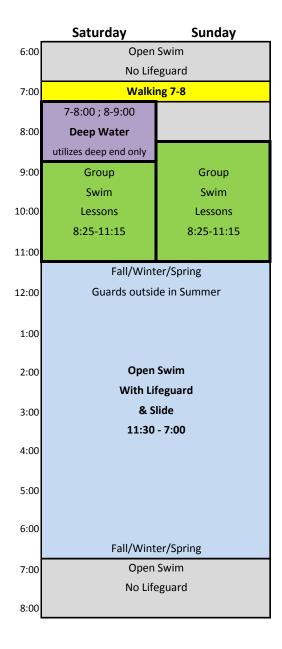

| 4:30-7:00              | FAC CLOSED             | 4:30-7:00           |
|       | Fall/Winter/Spring     |                        | Fall/Winter/Spring     |                        | Fall/Winter/Spring  |
| 7:00  | 7:00-7:45              | 7:00-8:00              | 7:00-7:45              | 7:00-7:45              |                     |
|       | Deep Water             | Aqua Bootcamp (fee)    | Deep Water             | Deep Water             |                     |
| 8:00  | utilizes deep end only |                     |
| 9:00  |                        |                        | Open Swim              |                        |                     |
| 10:00 |                        |                        | No Lifeguard           |                        |                     |