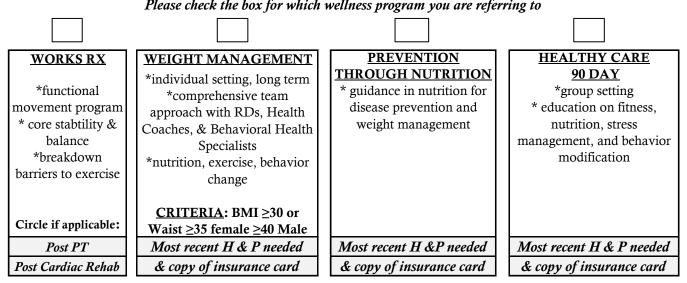

Please complete and fax to The Works Attn: Carrie Richer (603) 609-6306

| Patient's Name:                                                                                                                                                   | Physician Office:              |
|-------------------------------------------------------------------------------------------------------------------------------------------------------------------|--------------------------------|
| Address:                                                                                                                                                          | Referring Physician:           |
| <u>D.O.B</u>                                                                                                                                                      |                                |
| Phone Number:                                                                                                                                                     | Reason for Referral/Diagnosis: |
| Please complete this medical clearance so that the patient named above may engage in the specified wellness program below at The Works Health and Fitness Center. |                                |
| Places shack the box for which wellwass another was referring to                                                                                                  |                                |