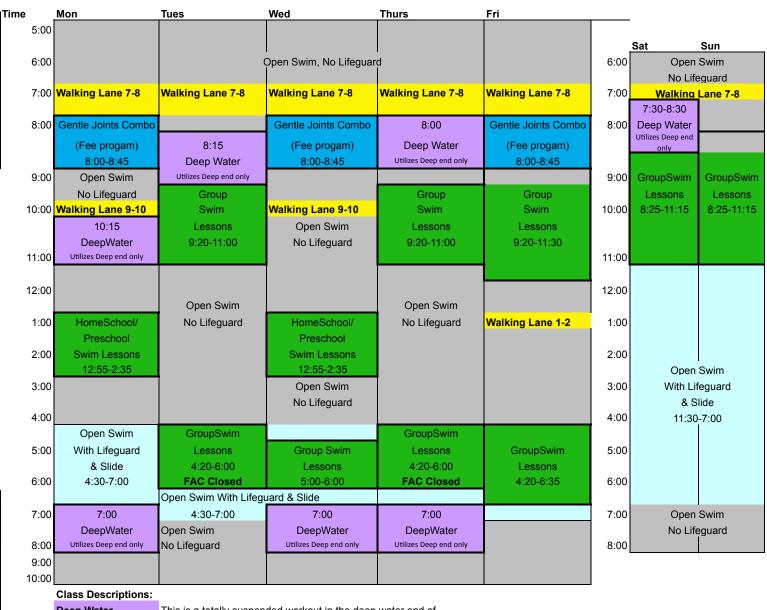

## Indoor Family Aquatic Center, Fall 2015 (Effective Sept 8, 2015)

Deep Water This is a totally suspended workout in the deep water end of

the Indoor FAC. Classes use a variety of equipment including Cuffs, Belts

**Buoys and Noodles** 

Open Swim, No Lifeguard All children under 14 must be under direct

adult supervision.

Open Swim With Lifeguard and Slide Must be 50" high or pass the

swim test to use the Slide. All Children under 14 must be under direct adult supervision.

Group Swim Lessons Private and Group Swim Lessons, parts or

all of the pool may be closed.

Gentle Joints Combo (Fee Program) Great Workout!! Easy on the joints.

Utilizes both shallow and deep water.

Walking Lane We make every effort to provide a safe area for our Aquatic Walkers!

Zero entry access to the FAC Walking Lane will be available and a lane line in place close to the wall during the times indicated. Ocasionally the lane will be open longer.